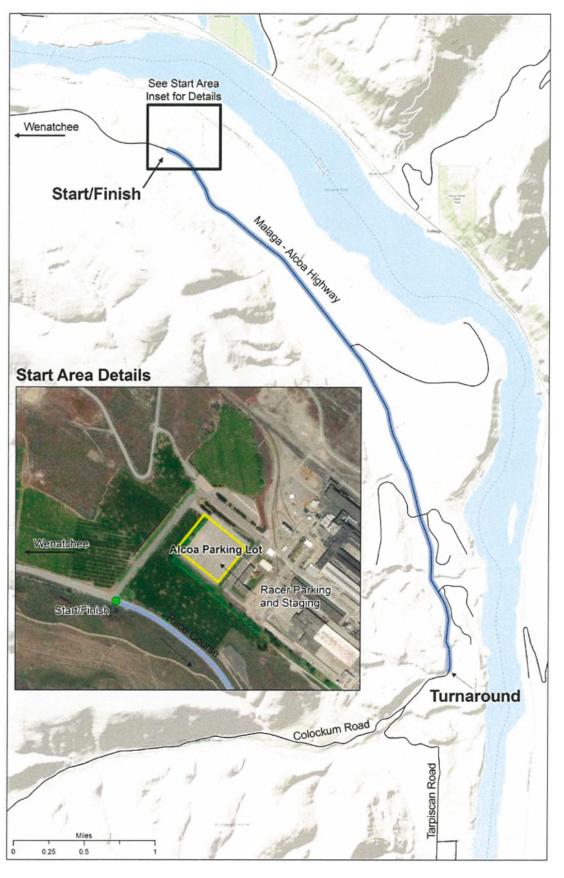

**Course Description:** Flat out-and-back course with a turn-around. From 3 to 10 minutes will be given between groups.

## **Stage Notes**

Parking: At the Alcoa plant. Use the upper parking lot.

Sign-in: None

Staging: Arrive at the start no later than 10 minutes before your start time.

Start: 1/3 mile SE of intersection at Malaga-Acoa Highway and entrance to Alcoa Public Works Start times posted online and emailed to participants.

Podium: Start of Criterium

**Driving Directions:** Avoid Wenatchee traffic. Take Highway 28 in East Wenatchee, cross the George Sellar Bridge, LEFT on Mission Street. South for ½ mile. LEFT on Crawford Street. One block and RIGHT on Wenatchee Ave. (becomes Malaga-Alcoa Highway). 9 miles to the Time Trial start area at the old Alcoa plant.

## Tour de Bloom

COURSE MAP
Interactive course map
and details online <u>here</u>.
Strava segment is <u>here</u>.