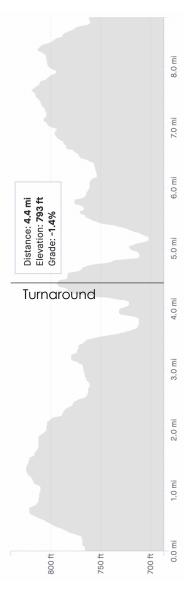

**Course Description:** Flat out-and-back course with a turn-around. From 3 to 10 minutes will be given between groups.

## Tour de Bloom

COURSE MAP
Interactive course map
and details online <u>here</u>.
Strava segment is <u>here</u>.